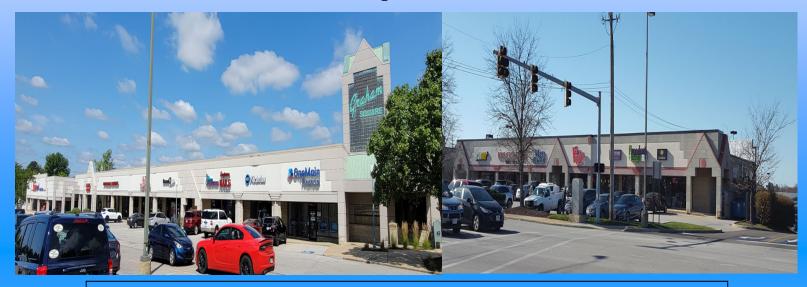

## 2,400 sq ft available

**Description:** 911 - 963 Graham Road, just West of Rte 8. The shopping center is 67,055 sf. **Co-Tenants:** Inline with Save A Lot, Auto Zone, Fifth Third Bank, Taco Bell, Subway,

Affordable Uniforms, Pulp Smoothie, etc.

Nearby Tenants: SuperWalmart, Lowe's, Planet Fitness, Cleveland Clinic, Dollar Tree,

Mattress Firm, Panera, Dunkin Donuts, McDonalds, Starbucks, Jet's Pizza, etc.