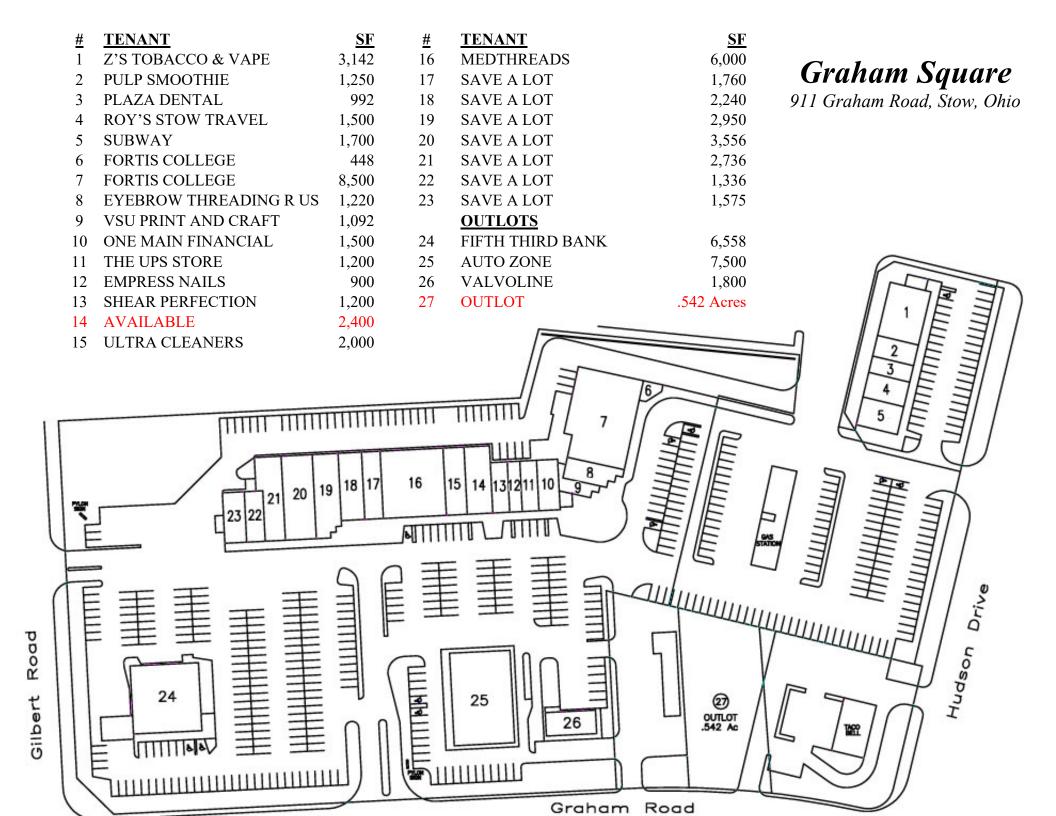

## 2,400 sq ft available

**Description:** 911 - 963 Graham Road, just West of Rte 8. The shopping center is 67,055 sf. **Co-Tenants:** Inline with Save A Lot, Auto Zone, Fifth Third Bank, Taco Bell, Subway,

Affordable Uniforms, Pulp Smoothie, etc.

Nearby Tenants: SuperWalmart, Lowe's, Planet Fitness, Cleveland Clinic, Dollar Tree,

Mattress Firm, Panera, Dunkin Donuts, McDonalds, Starbucks, Jet's Pizza, etc.